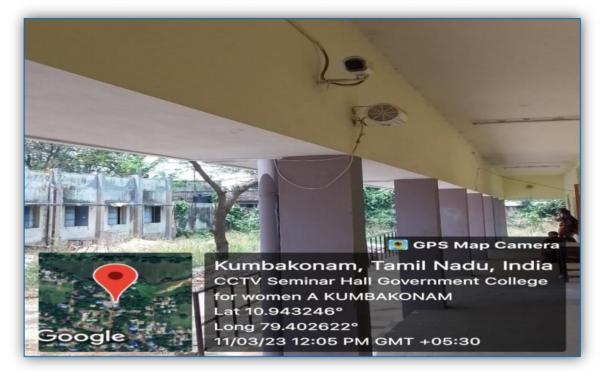

#### SURVEILLANCE CAMERAS IN THE CAMPUS

PRINCIPAL
Government College for Women( Autonomous)
KUMBAKONAM.