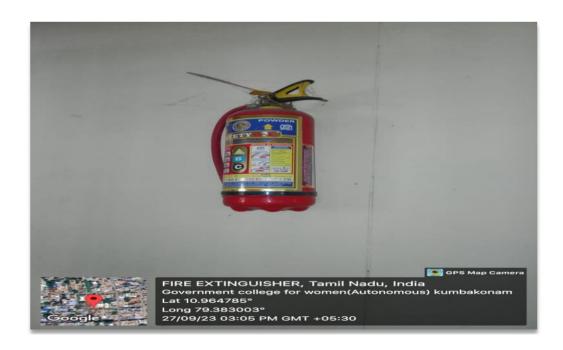

#### FIRE EXTINGUISHER

PRINCIPAL
Government College for Women( Autonomous)
KUMBAKONAM.