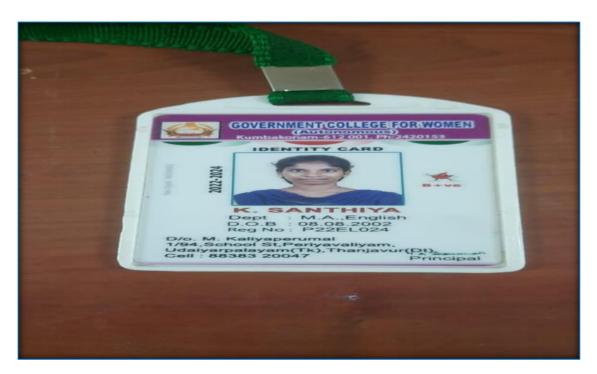

#### **ID CARD FOR STAFF**

PRINCIPAL
Government College for Women (Autonomous)
KUMBAKONAM.